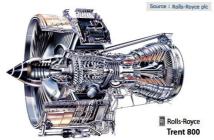

## Hong Kong Aero Engine Services Limited (HAESL)

Hong Kong Aero Engine Services Limited (HAESL) provides world-class aero engine and component repair services to many of the world's most respected airlines that have chosen Rolls-Royce to power their fleet of Airbus and Boeing Aircraft.