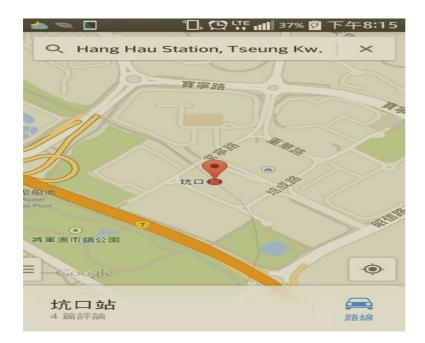

Details of the visit are shown below:

**Date:** November 1, 2014 (Saturday)

**Duration:** 9:30 am - 11:30 am

**Assembly:** 8:45 am Hang Hau, MTR Station

Note: We shall take a bus #298E to HASEL about 20 min.